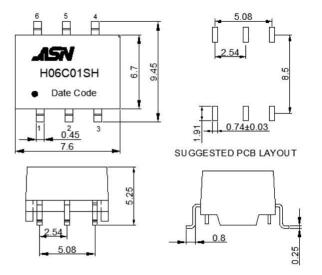

#### Schematic

Mechanical

Unless otherwise specified, all tolerances are ±0.25mm