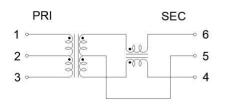

#### Schematic

Mechanical

Unless otherwise specified, all tolerances are ±0.25mm